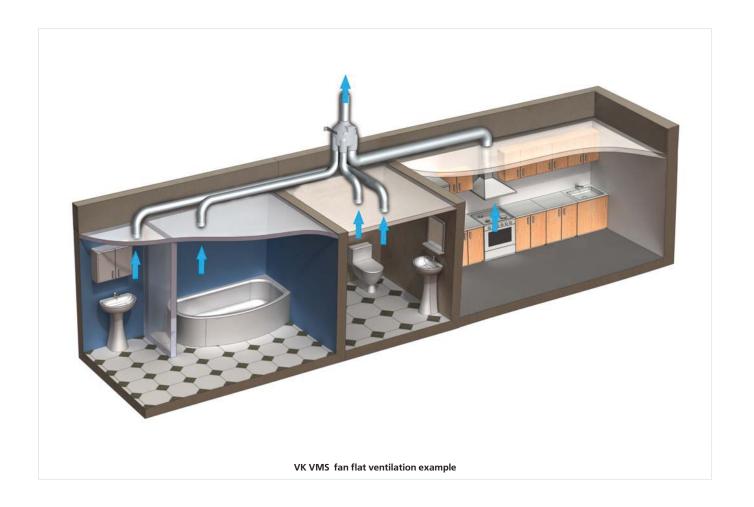

#### Applications

VK VMS 125 is a multiple-inlet fan designed for simultaneous air exhaust from up to 5 premises. It is a perfect solution for bathroom units, kitchens and other residential and small commercial premises requiring exhaust ventilation in high humidity conditions. The fan is equipped with four Ø 80 mm inlet branch pipes and one Ø 125 mm intake branch pipe.