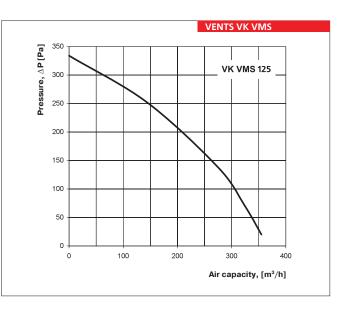

## Technical data:

|                                  | VK VMS 125 |
|----------------------------------|------------|
| Voltage [V / 50 Hz]              | 230        |
| Power [W]                        | 79         |
| Current [A]                      | 0.34       |
| Max. air capacity [m³/h]         | 355        |
| RPM [min-1]                      | 2800       |
| Noise level at 3 m [dBA]         | 46         |
| Transported air temperature [°C] | -25 +55    |
| SEC class                        | С          |
| Protection rating                | IP X4      |