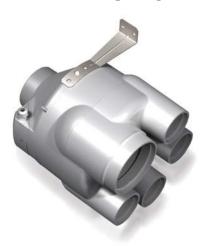

# Series VK VMS 125

Multiple-inlet centrifugal fan in plastic casing with the air capacity up to **355 m³/h** 

#### Applications

VK VMS 125 is a multiple-inlet fan designed for simultaneous air exhaust from up to 5 premises. It is a perfect solution for bathroom units, kitchens and other residential and small commercial premises requiring exhaust ventilation in high humidity conditions. The fan is equipped with four Ø 80 mm inlet branch pipes and one Ø 125 mm intake branch pipe.

## Design

The fan is equipped with a high-quality plastic casing and an airtight terminal box. For easy connection and operation the power cord with a plug can be provided (VK VMS... R).