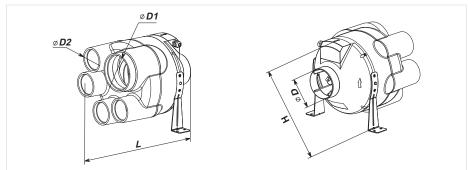

## Fan overall dimensions:

| Туре       | Dimensions [mm] |     |     |     |     | Weight |
|------------|-----------------|-----|-----|-----|-----|--------|
|            | ØD              | ØD1 | ØD2 | Н   | L   | [kg]   |
| VK VMS 125 | 125             | 124 | 79  | 281 | 317 | 2.99   |