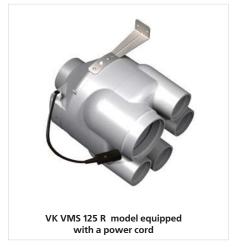

## Design

The fan is equipped with a high-quality plastic casing and an airtight terminal box. For easy connection and operation the power cord with a plug can be provided (VK VMS... R).

Designation key:

Series
VENTS VK VMS

Air duct diameter

Options

**R** – power cord with IEC C14 electric plug.

page 378

page 454

page 446