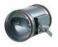

# Series VK VMS 125

Multiple-inlet centrifugal fan in plastic casing with the air capacity up to **355 m³/h** 

#### Applications

VK VMS 125 is a multiple-inlet fan designed for simultaneous air exhaust from up to 5 premises. It is a perfect solution for bathroom units, kitchens and other residential and small commercial premises requiring exhaust ventilation in high humidity conditions. The fan is equipped with four Ø 80 mm inlet branch pipes and one Ø 125 mm intake branch pipe.

## Design

The fan is equipped with a high-quality plastic casing and an airtight terminal box. For easy connection and operation the power cord with a plug can be provided (VK VMS... R).

#### Motor

The impeller with backward curved blades is powered by single phase motor with external rotor and overheating protection with automatic restart. The motor is equipped with ball bearings for long service life designed for at least 40 000 hours.