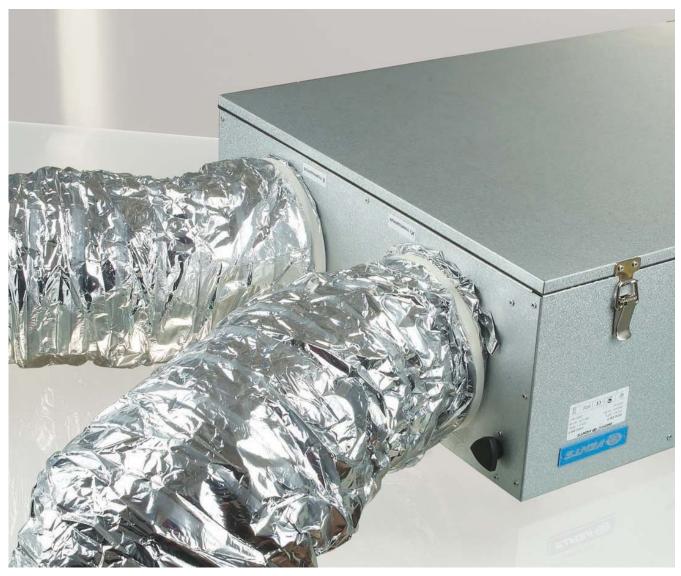

## ■ Mounting example of the heat-insulated air ducts with NM Isovent mounting kit

Cover the air handling unit spigots with the flanges from **NM Isovent** mounting kit and fix those with self-drilling screws with hexagon washer head.

Cover the air handling unit spigots with the inner hoses of the heat-insulated air ducts and fix those with metal clamps (special accessory).

Tuck the inner insulation layer of the air ducts under the flanges of **NM Isovent** mounting kit.

Cover the flanges of **NM Isovent** mounting kit with inner hoses of heat-insulated air ducts by pressing the hoses tightly against the air handling unit casing and fixing those with clamps (included into delivery).

■ Tighten the connection point between the inner hose of the heat-insulated air ducts and the flanges of **NM Isovent** mounting kit with clamps.

Heat-insulated air ducts have reliable connection to the air handling unit spigots