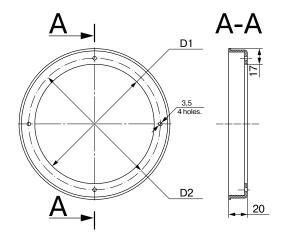

# Design

The flanges of **NM Isovent** mounting kit are made of high-quality impact-resistant

polystyrene.
The flanges are connected to the ventilation equipment spigots with self-drilling screws with hexagon washer head.

#### Overall dimensions

| Model          | D1, mm | D2, mm |
|----------------|--------|--------|
| NM Isovent 125 | 129    | 141    |
| NM Isovent 150 | 154    | 170    |