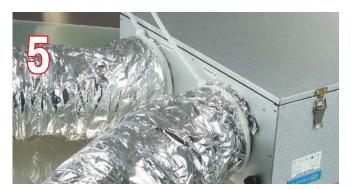

e ventilation equipment spigots and prevent insulation delamination in the connection points.

## ■ Mounting example of the heat-insulated air ducts with NM Isovent mounting kit



Cover the air handling unit spigots with the flanges from **NM Isovent** mounting kit and fix those with self-drilling screws with hexagon washer head.



Cover the air handling unit spigots with the inner hoses of the heat-insulated air ducts and fix those with metal clamps (special accessory).



Tuck the inner insulation layer of the air ducts under the flanges of **NM Isovent** mounting kit.



Cover the flanges of **NM Isovent** mounting kit with inner hoses of heat-insulated air ducts by pressing the hoses tightly against the air handling unit casing and fixing those with clamps (included into delivery).



■ Tighten the connection point between the inner hose of the heat-insulated air ducts and the flanges of **NM Isovent** mounting kit with clamps.



Heat-insulated air ducts have reliable connection to the air handling unit spigots

The unit is ready to operate!



# Design

The flanges of **NM Isovent** mounting kit are made of high-quality impact-resistant

polystyrene.
The flanges are connected to the ventilation equipment spigots with self-drilling screws with hexagon washer head.

## ■ Modifications

**NM Isovent** mounting kits are available in two modifications: compatible with round Ø 125 mm air ducts; NM Isovent 125 -

NM Isovent 150 compatible with round Ø 150 mm air ducts;

#### Overall dimensions

| Model          | D1, mm | D2, mm |
|----------------|--------|--------|
| NM