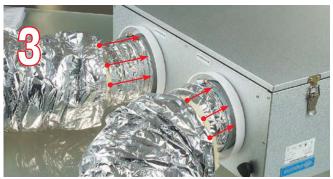

■ Tighten the connection point between the inner hose of the heat-insulated air ducts and the flanges of **NM Isovent** mounting kit with clamps.

Heat-insulated air ducts have reliable connection to the air handling unit spigots