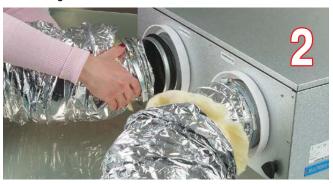

Cover the air handling unit spigots with the inner hoses of the heat-insulated air ducts and fix those with metal clamps (special accessory).

Tuck the inner insulation layer of the air ducts under the flanges of **NM Isovent** mounting kit.

Cover the flanges of **NM Isovent** mounting kit with inner hoses of heat-insulated air ducts by pressing the hoses tightly against the air handling unit casing and fixing those with clamps (included into delivery).