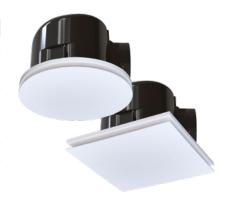

### **PANELS**

HBF fan decorative panels suit for any bathroom or kitchen ceiling design. Choose a panel from the range of round or square panels.

Easy mounting due to optimized design

High quality matt ABS

### MATT PANEL

RV HBF 250 Round flat round white matt panel

RV HBF 250 Round Black flat round black matt panel

RV HBF 250 Square flat square white matt panel

RV HBF 250 Square Black flat square black matt panel