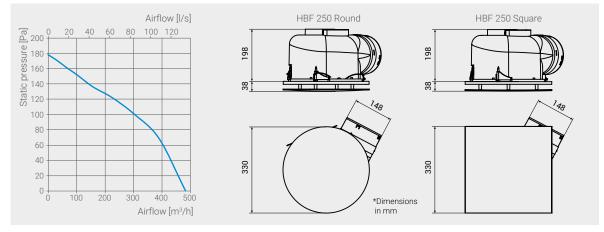

#### Tested:

- In accordance with ISO 5801:2017 for airflow rating.
- In accordance with ISO 3741:2010 for sound data.

| Model                          | HBF 250   |
|--------------------------------|-----------|
| Frequency [Hz]                 | 50        |
| Voltage [V]                    | 220-240   |
| Fan power [W]                  | 57        |
| RPM                            | 1085      |
| Fan current @ 230 V            | 0.25      |
| Max. airflow [m³/h] (l/s)      | 482 (134) |
| SFP                            | 0.43      |
| Sound pressure level LpA @ 3 m | 36        |
| IP rating                      | IPX4      |