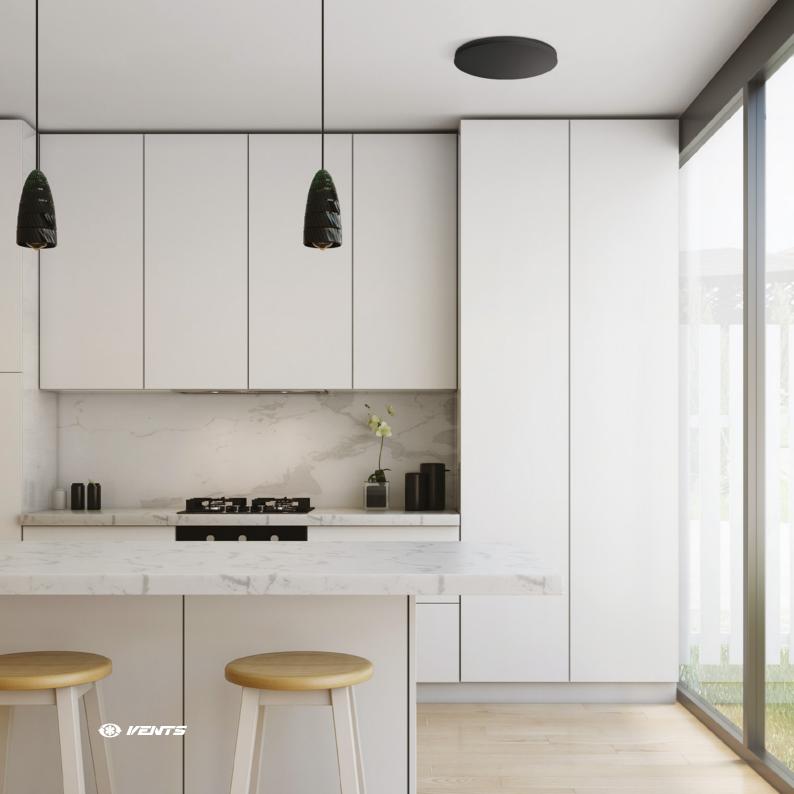

### **PANELS**

HBF fan decorative panels suit for any bathroom or kitchen ceiling design. Choose a panel from the range of round or square panels.

Easy mounting due to optimized design

High quality matt ABS