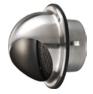

quare white matt panel



RV HBF 250 Square Black flat square black matt panel





### ACCESSORIES

Control unit



Clamp for flexible ducts







#### VENTS BU-1-60

- Automatic control of residential fans
- Includes automatic control functions performed by a timer, humidity sensor, photo sensor, motion sensor
- Front panel equipped with light indicators.
  Display of control unit operation modes

#### **VENTS RS-1-0,5**

- For switching fans on/off and for speed control of singlephase frequency controlled motors. For ventilation systems in various premises
- Input circuit protected with a thermal fuse
- Equipped with a transient filter

#### **VENTS C**

- Made of stainless steel or galvanized steel
- Mounting of flexible air ducts



### ACCESSORIES

Flexible air ducts



Outer hood



#### Outer hood



#### Outer grille



#### **POLYVENT**

 Recommended for use in residential and industrial applications and ventilation, heating and air conditioning systems

#### VENTS MVM 152 bVs N

- Decoration of ventilation shaft vents and connection to round air ducts
- Protection grille against birds and rodents
- Made of stainless steel
- Equipped with a rubber sealing ring

#### **VENTS MV 152 V ASA**

- Decoration of ventilation shaft vents or for connection to rectangular or round air ducts
- Modification may include a gravity backdraft damper for back flow prevention
- Protection grille against birds and rodents
- Temperatureand UV-resistant antistatic plastic

#### VENTS MV 150 V

- Decoration of ventilation shaft vents or for connection to round air ducts
- Temperaturean