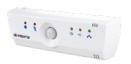

### ACCESSORIES

Control unit

Clamp for flexible ducts

#### VENTS BU-1-60

- Automatic control of residential fans
- Includes automatic control functions performed by a timer, humidity sensor, photo sensor, motion sensor
- Front panel equipped with light indicators.
  Display of control unit operation modes