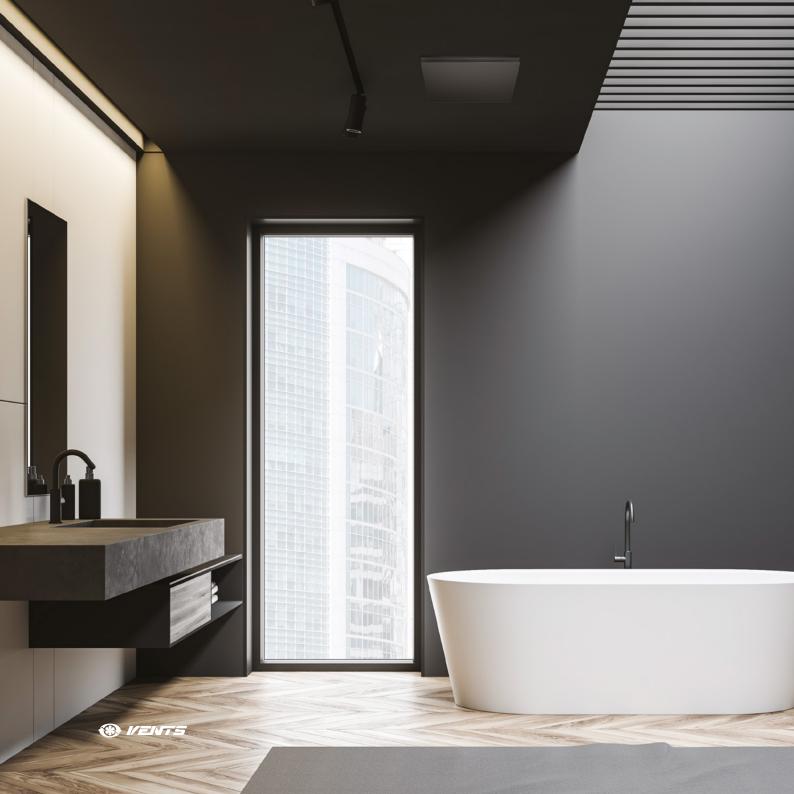

### **FANS**

HBF is the most powerful and quietest fan for ceiling exhaust systems. With an air capacity up to 482 m<sup>3</sup>/h, it is one of the top fans on the market.

Modern style

Easy installation and service due to optimized design

### **PANELS**

HBF fan decorative panels suit for any bathroom or kitchen ceiling design. Choose a panel from the range of round or square panels.

Easy mounting due to optimized design

High quality matt ABS