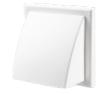

nel



RV HBF 250 Square Black flat square black matt panel





### ACCESSORIES

Control unit



Clamp for flexible ducts







#### VENTS BU-1-60

- Automatic control of residential fans
- Includes automatic control functions performed by a timer, humidity sensor, photo sensor, motion sensor
- Front panel equipped with light indicators.
  Display of control unit operation modes

#### **VENTS RS-1-0,5**

- For switching fans on/off and for speed control of singlephase frequency controlled motors. For ventilation systems in various premises
- Input circuit protected with a thermal fuse
- Equipped with a transient filter

#### **VENTS C**

- Made of stainless steel or galvanized steel
- Mounting of flexible air ducts



### ACCESSORIES

Flexible air ducts



Outer hood



#### Outer hood



#### Outer grille



#### **POLYVENT**

 Recommended for use in residential and industrial applications and ventilation, heating and air conditioning systems

#### VENTS MVM 152 bVs N

- Decoration of ventilation shaft vents and connection to round air ducts
- Protection grille against birds and rodents
- Made of stainless steel
- Equipped with a rubber sealing ring

#### **VENTS MV 152 V ASA**

- Decoration of ventilation shaft vents or for connection to rectangular or round air ducts
- Modification may include a gravity backdraft damper for back flow prevention
- Protection grille against birds and rodents
- Temperatureand UV-resistant antistatic plastic

#### VENTS MV 150 V

- Decoration of ventilation shaft vents or for connection to round air ducts
- Temperatureand UV-resistant anti