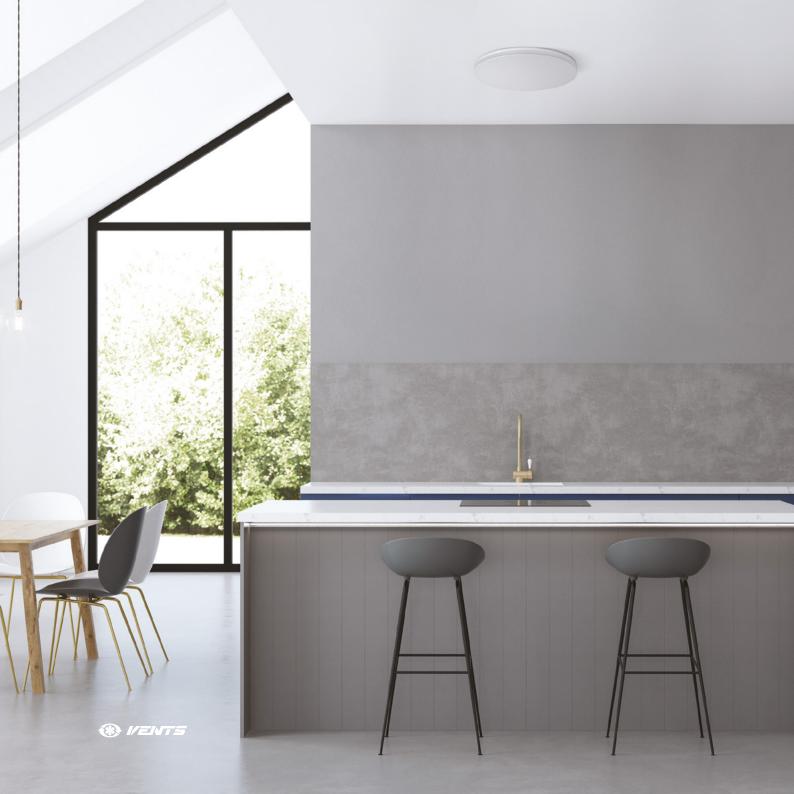

### ABOUT HBF

HBF is a series of design ceiling exhaust fans from VENTS, the world's leader in domestic ventilation. A variety of universal decorative panels is the final touch of ventilation in your interior design. High quality of VENTS fans, possibility of ceiling mounting, fine selection of front panel decor – all this in the new series of VENTS HBF fans.

### **FANS**

HBF is the most powerful and quietest fan for ceiling exhaust systems. With an air capacity up to 482 m<sup>3</sup>/h, it is one of the top fans on the market.

Modern style

Easy installation and service due to optimized design

### **PANELS**

HBF fan decorative panels suit for any bathroom or kitchen ceiling design. Choose a panel from the range of round or square panels.

Easy mounting due to optimized design

High quality matt ABS