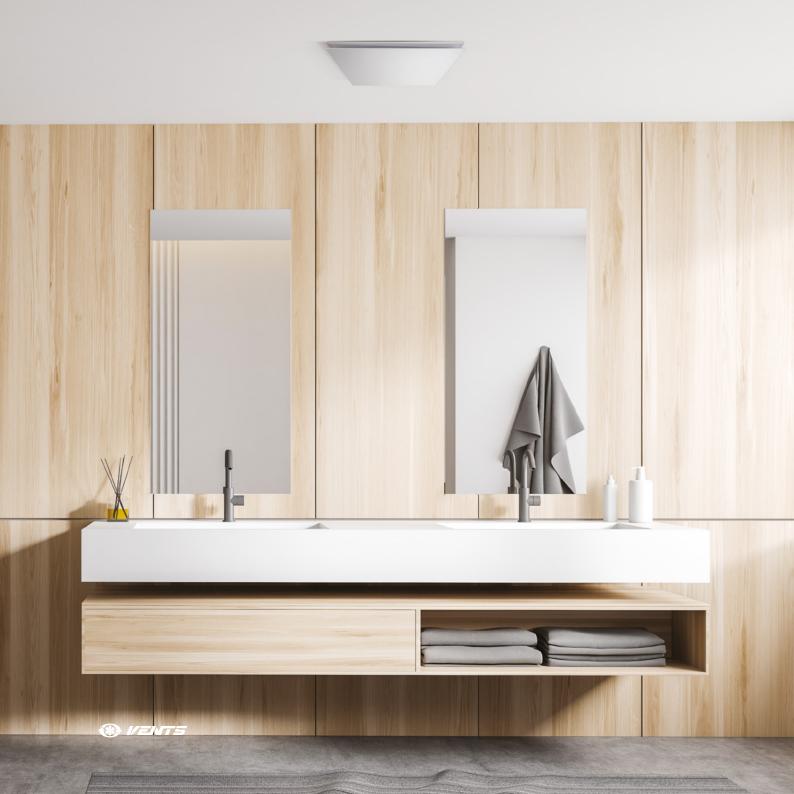

### ABOUT HBF

HBF is a series of design ceiling exhaust fans from VENTS, the world's leader in domestic ventilation. A variety of universal decorative panels is the final touch of ventilation in your interior design. High quality of VENTS fans, possibility of ceiling mounting, fine selection of front panel decor – all this in the new series of VENTS HBF fans.

### **FANS**

HBF is the most powerful and quietest fan for ceiling exhaust systems. With an air capacity up to 482 m<sup>3</sup>/h, it is one of the top fans on the market.

Modern style

Easy installation and service due to optimized design

### **PANELS**

HBF fan decorative panels suit for any bathroom or kitchen ceiling design. Choose a panel from the range of round or square panels.

Easy mounting due to optimized design

High quality matt ABS