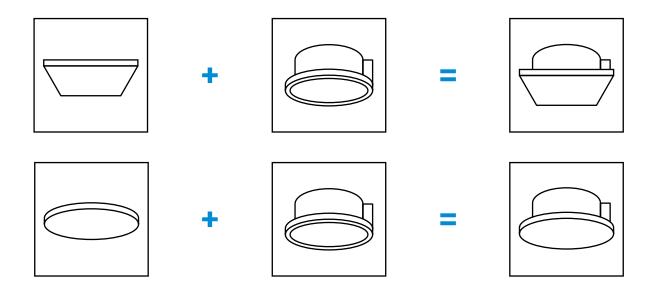

### **PANELS**

HBF fan decorative panels suit for any bathroom or kitchen ceiling design. Choose a panel from the range of round or square panels.

Easy mounting due to optimized design

High quality matt ABS

### MATT PANEL

RV HBF 250 Round flat round white matt panel

RV HBF 250 Round Black flat round black matt panel

RV HBF 250 Square flat square white matt panel

RV HBF 250 Square Black flat square black matt panel