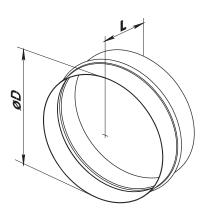

## Overall dimensions

|  | Model  |           | Dimensions [mm] |    |
|--|--------|-----------|-----------------|----|
|  |        |           | D               | L  |
|  | PM 80  | PM 80 Zn  | 80              | 62 |
|  | PM 100 | PM 100 Zn | 100             | 62 |
|  | PM 110 | PM 110 Zn | 110             | 62 |
|  | PM 120 | PM 120 Zn | 120             | 62 |
|  | PM 125 | PM 125 Zn | 125             | 62 |
|  | PM 130 | PM 130 Zn | 130             | 62 |
|  | PM 140 | PM 140 Zn | 140             | 62 |
|  | PM 150 | PM 150 Zn | 150             | 62 |
|  | PM 160 | PM 160 Zn | 160             | 62 |
|  | PM 180 | PM 180 Zn | 180             | 62 |
|  | PM 200 | PM 200 Zn | 200             | 62 |
|  | PM 250 | PM 250 Zn | 250             | 62 |
|  | PM 315 | PM 315 Zn | 315             | 62 |
|  |        |           |                 |    |