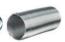

## Design

- Made of special steel with polymeric coating (PM series) or galvanized steel (PM...Zn series).
- Fixing with clamps.

## Overall dimensions

|  | Model  |           | Dimensions [mm] |    |
|--|--------|-----------|-----------------|----|
|  |        |           | D               | L  |
|  | PM 80  | PM 80 Zn  | 80              | 62 |
|  | PM 100 | PM 100 Zn | 100             | 62 |
|  | PM 110 | PM 110 Zn | 110             | 62 |
|  | PM 120 | PM 120 Zn | 120             | 62 |
|  | PM 125 | PM 125 Zn | 125             | 62 |
|  | PM 130 | PM 130 Zn | 130             | 62 |
|  | PM 140 | PM 140 Zn | 140             | 62 |
|  | PM 150 | PM 150 Zn | 150             | 62 |
|  | PM 160 | PM 160 Zn | 160             | 62 |
|  | PM 180 | PM 180 Zn | 180             | 62 |
|  | PM 200 | PM 200 Zn | 200             | 62 |
|  | PM 250 | PM 250 Zn | 250             | 62 |
|  | PM 315 | PM 315 Zn | 315             | 62 |
|  |        |           |                 |    |