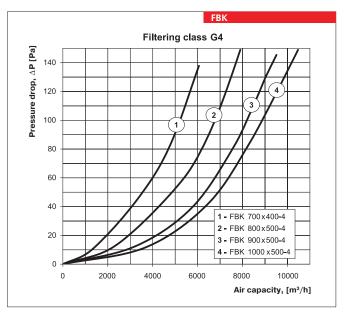

#### Design

The casing is made of galvanized steel. The swingout cover equipped with lever locks provides easy and quick access to the replaceable filtering element. The pocket-type filtering element is made of non-woven synthetic fibrous fabric and is fixed on the steel frame. The filters are available in G4, F5, F7 filtering classes.

# Flange dimensions (WxH) [mm]

400x200; 500x250; 500x300; 600x300; 600x350; 700x400; 800x500; 900x500; 1000x500

| Filtering class            |  |
|----------------------------|--|
| 4 – G4<br>5 – F5<br>7 – F7 |  |