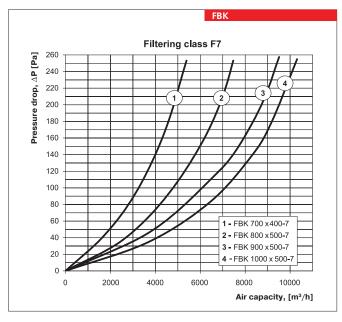

#### **Overall dimensions:**

| Туре         | Dimensions [mm] |      |      |     |     |     |     | Weight |
|--------------|-----------------|------|------|-----|-----|-----|-----|--------|
|              | В               | B1   | B2   | Н   | H1  | H2  | L   | [kg]   |
| FBK 400x200  | 400             | 420  | 440  | 200 | 220 | 240 | 500 | 6.2    |
| FBK 500x250  | 500             | 520  | 540  | 250 | 270 | 290 | 600 | 7.8    |
| FBK 500x300  | 500             | 520  | 540  | 300 | 320 | 340 | 600 | 8.3    |
| FBK 600x300  | 600             | 620  | 640  | 300 | 320 | 340 | 600 | 8.9    |
| FBK 600x350  | 600             | 620  | 640  | 350 | 370 | 390 | 600 | 9.5    |
| FBK 700x400  | 700             | 720  | 740  | 400 | 420 | 440 | 720 | 16.2   |
| FBK 800x500  | 800             | 820  | 840  | 500 | 520 | 540 | 800 | 20.4   |
| FBK 900x500  | 900             | 920  | 940  | 500 | 520 | 540 | 800 | 21.7   |
| FBK 1000x500 | 1000            | 1020 | 1040 | 500 | 570 | 540 | 800 | 23.5   |

# Flange dimensions (WxH) [mm]

400x200; 500x250; 500x300; 600x300; 600x350; 700x400; 800x500; 900x500; 1000x500

| Filtering class            |  |
|----------------------------|--|
| 4 – G4<br>5 – F5<br>7 – F7 |  |