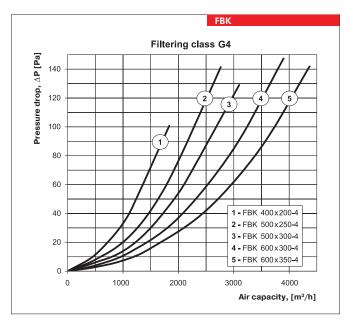

#### **Overall dimensions:**

| Туре         | Dimensions [mm] |      |      |     |     |     |     | Weight |
|--------------|-----------------|------|------|-----|-----|-----|-----|--------|
|              | В               | B1   | B2   | Н   | H1  | H2  | L   | [kg]   |
| FBK 400x200  | 400             | 420  | 440  | 200 | 220 | 240 | 500 | 6.2    |
| FBK 500x250  | 500             | 520  | 540  | 250 | 270 | 290 | 600 | 7.8    |
| FBK 500x300  | 500             | 520  | 540  | 300 | 320 | 340 | 600 | 8.3    |
| FBK 600x300  | 600             | 620  | 640  | 300 | 320 | 340 | 600 | 8.9    |
| FBK 600x350  | 600             | 620  | 640  | 350 | 370 | 390 | 600 | 9.5    |
| FBK 700x400  | 700             | 720  | 740  | 400 | 420 | 440 | 720 | 16.2   |
| FBK 800x500  | 800             | 820  | 840  | 500 | 520 | 540 | 800 | 20.4   |
| FBK 900x500  | 900             | 920  | 940  | 500 | 520 | 540 | 800 | 21.7   |
| FBK 1000x500 | 1000            | 1020 | 1040 | 500 | 570 | 540 | 800 | 23.5   |