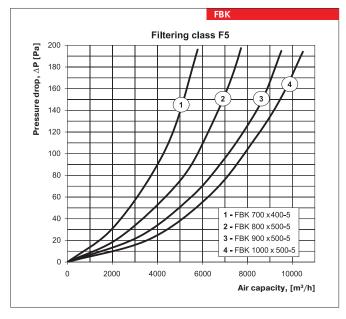

#### Design

The casing is made of galvanized steel. The swingout cover equipped with lever locks provides easy and quick access to the replaceable filtering element. The pocket-type filtering element is made of non-woven synthetic fibrous fabric and is fixed on the steel frame. The filters are available in G4, F5, F7 filtering classes.

# Flange dimensions (WxH) [mm]

400x200; 500x250; 500x300; 600x300; 600x350; 700x400; 800x500; 900x500; 1000x500

| Filtering class            |  |
|----------------------------|--|
| 4 – G4<br>5 – F5<br>7 – F7 |  |