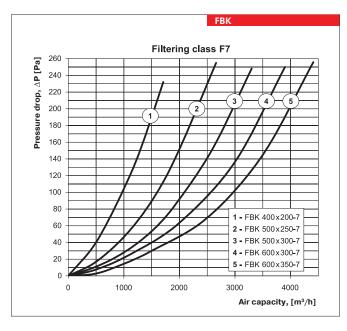

#### Design

The casing is made of galvanized steel. The swingout cover equipped with lever locks provides easy and quick access to the replaceable filtering element. The pocket-type filtering element is made of non-woven synthetic fibrous fabric and is fixed on the steel frame. The filters are available in G4, F5, F7 filtering classes.

# Flange dimensions (WxH) [mm]

400x200; 500x250; 500x300; 600x300; 600x350; 700x400; 800x500; 900x500; 1000x500

| Filtering class            |  |
|----------------------------|--|
| 4 – G4<br>5 – F5<br>7 – F7 |  |