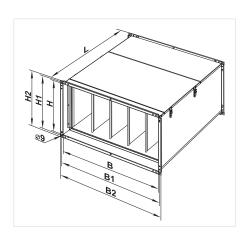

#### **Overall dimensions:**

| Туре         | Dimensions [mm] |      |      |     |     |     |     | Weight |
|--------------|-----------------|------|------|-----|-----|-----|-----|--------|
|              | В               | B1   | B2   | Н   | H1  | H2  | L   | [kg]   |
| FBK 400x200  | 400             | 420  | 440  | 200 | 220 | 240 | 500 | 6.2    |
| FBK 500x250  | 500             | 520  | 540  | 250 | 270 | 290 | 600 | 7.8    |
| FBK 500x300  | 500             | 520  | 540  | 300 | 320 | 340 | 600 | 8.3    |
| FBK 600x300  | 600             | 620  | 640  | 300 | 320 | 340 | 600 | 8.9    |
| FBK 600x350  | 600             | 620  | 640  | 350 | 370 | 390 | 600 | 9.5    |
| FBK 700x400  | 700             | 720  | 740  | 400 | 420 | 440 | 720 | 16.2   |
| FBK 800x500  | 800             | 820  | 840  | 500 | 520 | 540 | 800 | 20.4   |
| FBK 900x500  | 900             | 920  | 940  | 500 | 520 | 540 | 800 | 21.7   |
| FBK 1000x500 | 1000            | 1020 | 1040 | 500 | 570 | 540 | 800 | 23.5   |