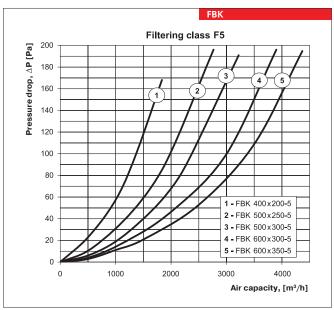

#### Design

The casing is made of galvanized steel. The swingout cover equipped with lever locks provides easy and quick access to the replaceable filtering element. The pocket-type filtering element is made of non-woven synthetic fibrous fabric and is fixed on the steel frame. The filters are available in G4, F5, F7 filtering classes.

# Flange dimensions (WxH) [mm]

400x200; 500x250; 500x300; 600x300; 600x350; 700x400; 800x500; 900x500; 1000x500

| Filtering class            |  |
|----------------------------|--|
| 4 – G4<br>5 – F5<br>7 – F7 |  |