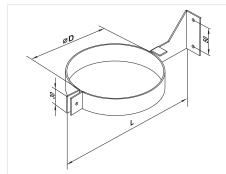

#### **Overall dimensions:**

| Туре    | Dimensions<br>[mm] |     | Weight |
|---------|--------------------|-----|--------|
|         | ØD                 | L   | [kg]   |
| CZK 100 | 100                | 204 | 0.21   |
| CZK 125 | 125                | 229 | 0.22   |
| CZK 150 | 150                | 254 | 0.25   |
| CZK 160 | 160                | 264 | 0.26   |
| CZK 200 | 200                | 304 | 0.31   |
| CZK 250 | 250                | 354 | 0.35   |
| CZK 315 | 315                | 419 | 0.42   |