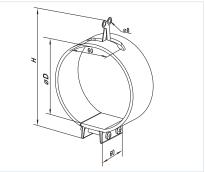

### **Overall dimensions:**

| Туре   | Dimensions<br>[mm] |     | Weight |
|--------|--------------------|-----|--------|
|        | ØD                 | Н   | [kg]   |
| CZ 100 | 100                | 172 | 0.206  |
| CZ 125 | 125                | 198 | 0.232  |
| CZ 150 | 150                | 224 | 0.296  |
| CZ 160 | 160                | 232 | 0.358  |
| CZ 200 | 200                | 274 | 0.42   |
| CZ 250 | 250                | 326 | 0.55   |
| CZ 315 | 315                | 380 | 0.65   |
|        |                    |     |        |