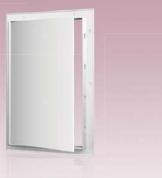

## **DD** series

Plastic access doors with double-sided hinges and paint-ready surface

#### Applications

- Designed for wall or ceiling applications.
- Enable quick and convenient access to concealed equipment and utility lines.

• Concealed mounting for esthetic appearance.

- Suitable for high-humidity areas.
- Protected by national patents worldwide.
- Design
- Made of high-quality ABS plastic.
- The door surface is ready for acrylic

### Sample installations

and water-dispersion paint or wallpaper application.

- Left or right-side opening.
- Press gently to open and close.
- A wide range of sizes.

#### Mounting

- Easy mounting using mortar or glue.
- Universal mountings for left or right-side opening.
- Double-sided hinges.
- Easy servicing.