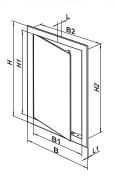

#### Dimensions

| Model      | Dimensions, mm |     |     |     |     |    |    |     |
|------------|----------------|-----|-----|-----|-----|----|----|-----|
|            | Н              | В   | H1  | B1  | H2  | L1 | L  | B2  |
| DD 200x300 | 336            | 236 | 291 | 189 | 297 | 3  | 20 | 197 |