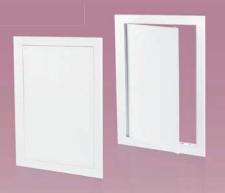

## **DD** series

Plastic access doors with double-sided hinges and paint-ready surface

#### Applications

- Designed for wall or ceiling applications.
- Enable quick and convenient access to concealed equipment and utility lines.

• Concealed mounting for esthetic appearance.

- Suitable for high-humidity areas.
- Protected by national patents worldwide.
- Design
- Made of high-quality ABS plastic.
- The door surface is ready for acrylic

### Sample installations

and water-dispersion paint or wallpaper application.

- Left or right-side opening.
- Press gently to open and close.
- A wide range of sizes.

#### Mounting

- Easy mounting using mortar or glue.
- Universal mountings for left or right-side opening.
- Double-sided hinges.
- Easy servicing.