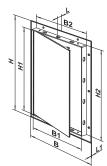

#### Dimensions

| Model      | Dimensions, mm |     |     |     |     |    |    |     |
|------------|----------------|-----|-----|-----|-----|----|----|-----|
|            | Н              | В   | H1  | B1  | H2  | L1 | L  | B2  |
| DD 200x300 | 336            | 236 | 291 | 189 | 297 | 3  | 20 | 197 |