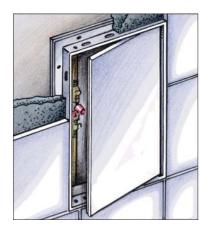

#### Mounting

- Easy mounting using mortar or glue.
- Universal mountings for left or right-side opening.
- Double-sided hinges.
- Easy servicing.