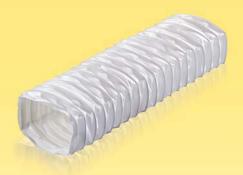

# **Polyvent 601** series

Flexible non-insulated air ducts with steel wire frame made of PVCcoated polyester fabric (250 µm)

#### Description

Flexible air duct from polyester PVC impregnated fiber and spiral high-carbon steel wire frame.

#### Features

- Low pressure loss due to high wall rigidity.
- High mechanical and abrasion resistance.
- High chemical stability, high temperature resistance (up to +110 °C).

### Technical data

| Item                             | Polyvent 600                                                                                   |
|----------------------------------|------------------------------------------------------------------------------------------------|
| Range of sizes [mm]              | 65x145; 65x185; 80x200; 55x110, 70x150, 80x158, 58x230, 54x222, 82x222, 90x220, 80x230,116x224 |
| Air duct base                    | polyester fiber covered with PVC (250 μm)                                                      |
| Air duct wire                    | steel spring, 0.8-2 mm thick                                                                   |
| Operating temperature range [°C] | -21+110                                                                                        |
| Standard length [m]              | 6                                                                                              |
| Available lengths (cutting) [m]  | 6                                                                                              |
| Air speed [m/s]                  | 30                                                                                             |
| Maximum operating pressure [Pa]  | 3000                                                                                           |