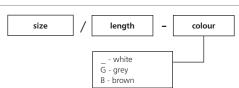

## Colour range

White

(G)

(B)

Cardboard box

Unit coloured packing

Net

Order code