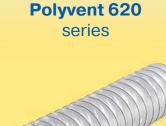

# FLEXIBLE AIR DUCTS POLYVENT

620

6201

MANA

Flexible polyurethane non-insulated air ducts with steel wire frame (250 µm)

## Description

Flexible polyurethane air duct with high-car-• bon steel wire frame.

#### Features

Extremely high wear resistance, durability, air • tightness, low pressure losses.

Heavy-flammable. The ideal solution for ap-• plication in woodwork and timber industry and for removal of air mixtures with high abrasive dust content. High resistance to solvent-, gasoline- and oil vapours.

• UV- and ozone resistance. Suitable for handling of hot gases (up to +120 °C).