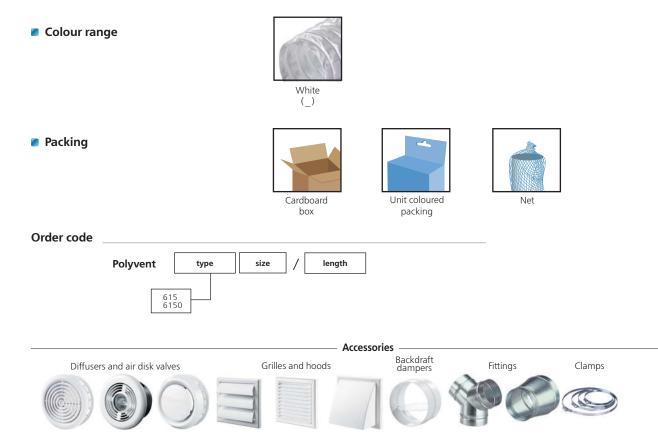

### Technical data

| 615                         | 6150                                                                                         |
|-----------------------------|----------------------------------------------------------------------------------------------|
| Ø 102; 127; 152; 182        | 55x110;70x150;80x150;54x222                                                                  |
| Polyethylene film ( 150 µm) | Polyethylene film (150 µm)                                                                   |
| steel spring, 0.8 mm thick  |                                                                                              |
| -18                         | +70                                                                                          |
| 6                           | 5                                                                                            |
| 6                           | 5                                                                                            |
| 3                           | 0                                                                                            |
| 30                          | 00                                                                                           |
|                             | Ø 102; 127; 152; 182<br>Polyethylene film ( 150 μm)<br>steel spring, (<br>-18<br>6<br>6<br>6 |