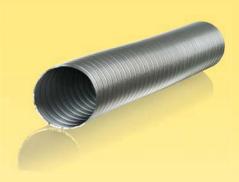

# **Thermovent Flex** series

Semi-flexible stainless steel air ducts with high temperature resistance

#### Description

Spiral seam stainless steel air ducts with high aerodynamic and strength characteristics.

#### Features

- Made of incombustible corrosion-resisting stainless steel band.
- Increased thermal resistance (up to 800°C).
- Specially designed high-quality locks ensure high seam tightness and total air tightness of the ducts.

- Smooth internal surface ensures low dynamic losses.
- Low weight and easy mounting.

### Technical data

| ltem                             |                   | Thermovent Flex                                                          |
|----------------------------------|-------------------|--------------------------------------------------------------------------|
| Diameter range [mm]              |                   | 50/60/80/100/110/120/125/130/135/140<br>/150/160/180/200/250/300/350/400 |
| Material                         |                   | Stainless steel                                                          |
| Number of layers                 |                   | 2                                                                        |
| Total thickness [µm]             |                   | 100                                                                      |
| Operating temperature range [°C] |                   | -30+800                                                                  |
| Maximum air speed [m/s]          |                   | 30                                                                       |
| Maximum operating pressure [Pa]  |                   | 10 000                                                                   |
| Minimum<br>bend radius<br>[mm]   | up to<br>Ø 200 mm | 4D                                                                       |
|                                  | above<br>Ø 200 mm | 4,5xD                                                                    |
| Length [m]                       |                   | 1; 2; 3; 6                                                               |