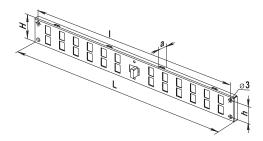

## Overall dimensions

| Model          |     | Dime | Airpace [m2] |    |   |                             |
|----------------|-----|------|--------------|----|---|-----------------------------|
|                | L   | Н    | I            | h  | А | Air pass, [m <sup>2</sup> ] |
| MVMPO 380x40 R | 380 | 43   | 366          | 29 | 9 | 0,0035                      |