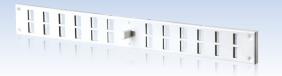

# SUPPLY AND EXHAUST REGULATED SLOT METAL GRILLES

### Design

- Made of steel or aluminium and are suitable for colourful polymer painting.
- Quality materials and zinc-phosphate treatment ensure coating integrity and provide reliable corrosion protection.
- Edge-raised grille design.
- Equipped with a movable flap for air flow regulation.
- Regulation with a wheel (MVMPO...Rs) or a tilt wand (MVMPO...R).
- Screw fixing.