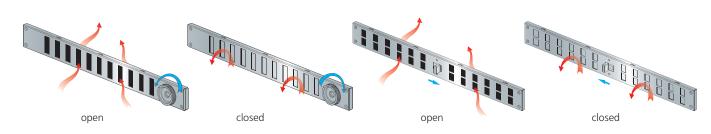

### Design

- Made of steel or aluminium and are suitable for colourful polymer painting.
- Quality materials and zinc-phosphate treatment ensure coating integrity and provide reliable corrosion protection.
- Edge-raised grille design.
- Equipped with a movable flap for air flow regulation.
- Regulation with a wheel (MVMPO...Rs) or a tilt wand (MVMPO...R).
- Screw fixing.