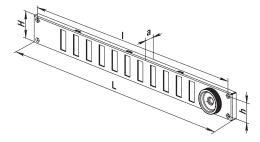

## Overall dimensions

|  | Model           |     | Dime | Air page [mg2] |    |   |                             |
|--|-----------------|-----|------|----------------|----|---|-----------------------------|
|  |                 | L   | Н    | I              | h  | А | Air pass, [m <sup>2</sup> ] |
|  | MVMPO 370x40 Rr | 370 | 40   | 356            | 29 | 9 | 0,0033                      |
|  | MVMPO 380x40 Rr | 380 | 43   | 366            | 29 | 9 | 0,0035                      |
|  | MVMPO 495x65 Rr | 495 | 65   | 477            | 47 | 9 | 0,0072                      |
|  | MVMPO 500x40 Rr | 500 | 40   | 482            | 29 | 9 | 0,0054                      |
|  | MVMPO 500x90 Rr | 500 | 90   | 482            | 72 | 9 | 0,0090                      |
|  | MVMPO 650x60 Rr | 650 | 60   | 632            | 42 | 9 | 0,0063                      |
|  | MVMPO 650x65 Rr | 650 | 65   | 632            | 44 | 9 | 0,0110                      |
|  |                 |     |      |                |    |   |                             |