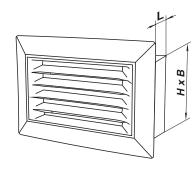

### Overall dimensions

| Model           | Dimensions, [mm] |    | Air pass, [m²]   |
|-----------------|------------------|----|------------------|
|                 | HxB              | L  | All pass, [III-] |
| MVM 110*54 VR N | 110x54           | 25 | 0,0028           |
| MVM 205*61 VR N | 205x61           | 30 | 0,0042           |