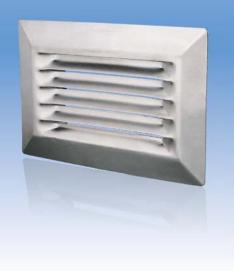

# SUPPLY AND EXHAUST METAL GRILLE

## MVM...VR N Series

### Application

- Decoration of supply and exhaust vents of public, residential and industrial ventilation systems.
- Applicable for HVAC systems.
- Used for correct air flow distribution in premises.

### Design

- Made of stainless steel.
- Mounting to rectangular 55x110 and 60x204 mm air ducts with fixing lugs.