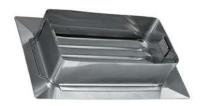

# SUPPLY AND EXHAUST METAL GRILLE

## MVM...VR N Series

### Design

- Made of stainless steel.
- Mounting to rectangular 55x110 and 60x204 mm air ducts with fixing lugs.