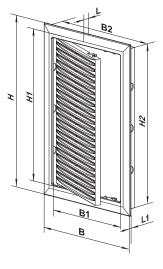

## Dimensions

| Model       | Dimensions, mm |     |     |     |     |     |      |     |
|-------------|----------------|-----|-----|-----|-----|-----|------|-----|
|             | Н              | В   | H1  | B1  | H2  | L1  | L    | B2  |
| DPV 200x300 | 317            | 217 | 273 | 173 | 296 | 6,5 | 19,5 | 196 |