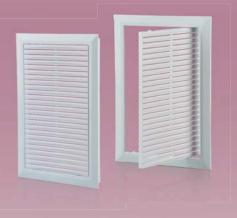

# **DPV** series

Plastic access doors opening from either side

# Design

• Made of high-quality ABS plastic.

- Left or right-side opening.
- Press gently to open and close.

• A protecting insect screen may be installed as an option (**DPV 200x300 s**).