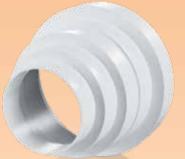

# Round step reducer

### Application

- Supply and exhaust ventilation of various premises.
- Connection of various sized air duct.

#### Design

- Made of white plastic.
- Connecting diameters: 80-100-120-125-150 mm. •
- Cut out spare length piece to get the required size. •

| Code | Dimensions [mm] |                    |  |  |  |
|------|-----------------|--------------------|--|--|--|
|      | а               | Ø                  |  |  |  |
| 310  | 125             | 80-100-120-125-150 |  |  |  |