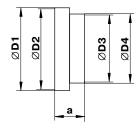

### Application

- Supply and exhaust ventilation of various premises. •
- Connection of round ducts. •

#### Design

- Made of white plastic. •
- Connecting diameters: 100, 120, 125, 130, 150 mm. •

| Code | Dimensions [mm] |     |     |     |     |     |     |  |
|------|-----------------|-----|-----|-----|-----|-----|-----|--|
|      | а               | D1  | D2  | D3  | D4  | D5  | D6  |  |
| 2118 | 90              | 125 | 120 | 123 | 103 | 99  | -   |  |
| 3128 | 96              | 151 | 148 | 152 | 132 | 129 | 125 |  |