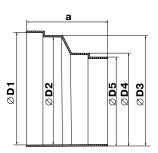

## **Reducer**

### Application

- Supply and exhaust ventilation of various premises. •
- Connection of Ø 120 and 125 mm round air ducts. •

#### Design

- Made of white plastic. •
- Connecting diameters: 125-129 mm. •

| Code | Dimensions [mm] |     |     |     |     |  |  |
|------|-----------------|-----|-----|-----|-----|--|--|
| Code | а               | D1  | D2  | D3  | D4  |  |  |
| 216  | 42              | 129 | 125 | 115 | 119 |  |  |