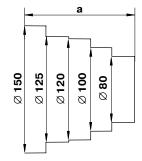

# Round step reducer

### Application

- Supply and exhaust ventilation of various premises.
- Connection of various sized air duct.

#### Design

- Made of white plastic.
- Connecting diameters: 80-100-120-125-150 mm. •
- Cut out spare length piece to get the required size. •

| Code | Dimensions [mm] |                    |  |  |  |
|------|-----------------|--------------------|--|--|--|
|      | а               | Ø                  |  |  |  |
| 310  | 125             | 80-100-120-125-150 |  |  |  |