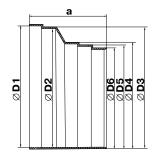

### Application

- Supply and exhaust ventilation of various premises. •
- Connection of round ducts. •

#### Design

- Made of white plastic. •
- Connecting diameters: 100, 120, 125, 130, 150 mm. •

| Code | Dimensions [mm] |     |     |     |     |     |     |  |
|------|-----------------|-----|-----|-----|-----|-----|-----|--|
|      | а               | D1  | D2  | D3  | D4  | D5  | D6  |  |
| 2118 | 90              | 125 | 120 | 123 | 103 | 99  | -   |  |
| 3128 | 96              | 151 | 148 | 152 | 132 | 129 | 125 |  |