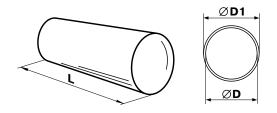

#### Construction

- White PVC plastic
- Diameter: 100
- Duct length ranges from 350 to 2,500 mm
- Joined by means of appropriate diameter connectors

| Code    | Dimensions [mm] |     |      |  |  |
|---------|-----------------|-----|------|--|--|
|         | D               | D1  | L    |  |  |
| 10035-1 | 100             | 103 | 350  |  |  |
| 1005-1  | 100             | 103 | 500  |  |  |
| 1010-1  | 100             | 103 | 1000 |  |  |
| 1015-1  | 100             | 103 | 1500 |  |  |
| 1020-1  | 100             | 103 | 2000 |  |  |
| 1025-1  | 100             | 103 | 2500 |  |  |

#### Construction

- White PVC plastic
- Cross-section: 55x110
- Duct length ranges from 350 to 2,500 mm
- Joined by means of appropriate section connectors

| Code    | Dimensions [mm] |     |    |     |      |  |
|---------|-----------------|-----|----|-----|------|--|
|         | а               | b   | a1 | b1  | L    |  |
| 50035-1 | 55              | 110 | 52 | 107 | 350  |  |
| 5005-1  | 55              | 110 | 52 | 107 | 500  |  |
| 5010-1  | 55              | 110 | 52 | 107 | 1000 |  |
| 5015-1  | 55              | 110 | 52 | 107 | 1500 |  |
| 5020-1  | 55              | 110 | 52 | 107 | 2000 |  |
| 5025-1  | 55              | 110 | 52 | 107 | 2500 |  |