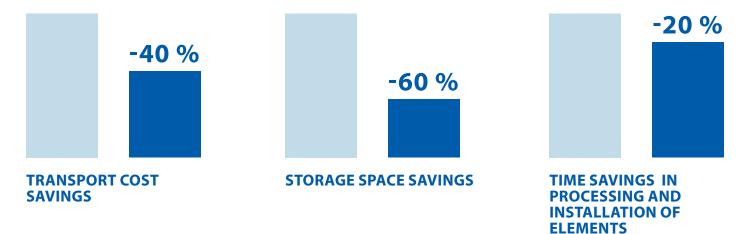

### The compact folding duct from VENTS offer a number of advantages:

- 40 % higher transportation efficiency more units per dispatch
- 60 % less warehouse storage space required
- Improved showroom stock diversity even at small shops
- 20 % less time required for duct processing and fastening
- Easy and efficient mounting, better fit of parts made of elastic polymer material
- Compatible with the standard connectors and fixtures of PLASTIVENT air duct systems