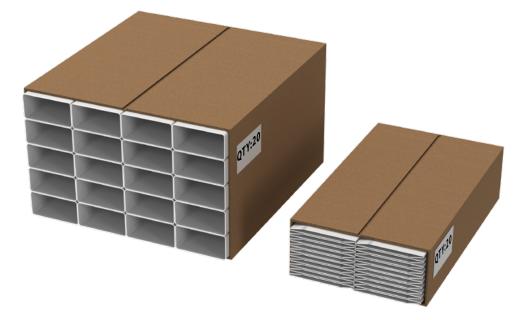

# ROUND AND FLAT FOLDING PVC DUCT SYSTEM

Introducing folding plastic ducts - an innovative and versatile solution for ventilation systems from VENTS. The folding duct construction benefits logistics and results in significant space savings immediately apparent while storing and handling the products.

### The compact folding duct from VENTS offer a number of advantages:

- 40 % higher transportation efficiency more units per dispatch
- 60 % less warehouse storage space required
- Improved showroom stock diversity even at small shops
- 20 % less time required for duct processing and fastening
- Easy and efficient mounting, better fit of parts made of elastic polymer material
- Compatible with the standard connectors and fixtures of PLASTIVENT air duct systems