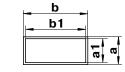

#### Construction

- White PVC plastic
- Cross-section: 55x110
- Duct length ranges from 350 to 2,500 mm
- Joined by means of appropriate section connectors

| Code    | Dimensions [mm] |     |    |     |      |  |
|---------|-----------------|-----|----|-----|------|--|
|         | а               | b   | a1 | b1  | L    |  |
| 50035-1 | 55              | 110 | 52 | 107 | 350  |  |
| 5005-1  | 55              | 110 | 52 | 107 | 500  |  |
| 5010-1  | 55              | 110 | 52 | 107 | 1000 |  |
| 5015-1  | 55              | 110 | 52 | 107 | 1500 |  |
| 5020-1  | 55              | 110 | 52 | 107 | 2000 |  |
| 5025-1  | 55              | 110 | 52 | 107 | 2500 |  |