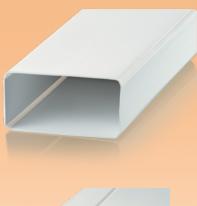

Flat duct

#### Purpose

- Supply and exhaust ventilation systems of various spaces
- Building flat ventilation ductwork systems

#### Construction

- White PVC plastic
- Cross-section: 55x110
- Duct length ranges from 350 to 2,500 mm
- Joined by means of appropriate section connectors

| Code    | Dimensions [mm] |     |    |     |      |  |
|---------|-----------------|-----|----|-----|------|--|
|         | а               | b   | a1 | b1  | L    |  |
| 50035-1 | 55              | 110 | 52 | 107 | 350  |  |
| 5005-1  | 55              | 110 | 52 | 107 | 500  |  |
| 5010-1  | 55              | 110 | 52 | 107 | 1000 |  |
| 5015-1  | 55              | 110 | 52 | 107 | 1500 |  |
| 5020-1  | 55              | 110 | 52 | 107 | 2000 |  |
| 5025-1  | 55              | 110 | 52 | 107 | 2500 |  |