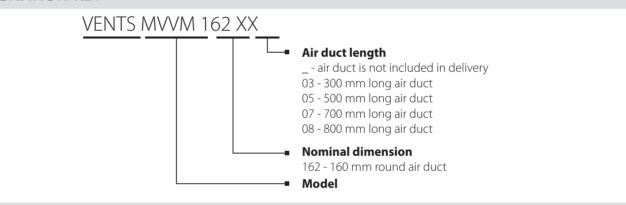

lows installation of the hood from the inside enabling safe mounting on a wall of high-rise buildings.

۲



THE OUTER VENTILATION HOOD MAY NOT BE OPERATED BY CHILDREN OR PERSONS WITH REDUCED PHYSICAL, MENTAL OR SENSORY CAPACITIES, OR LACKING THE APPROPRIATE TRAINING.

THE CHOICE OF THE VENTILATION HOOD INSTALLATION LOCATION MUST PREVENT UNAUTHORIZED ACCESS BY UNATTENDED CHILDREN.

## **DELIVERY SET**

| Name                                   | Number |
|----------------------------------------|--------|
| Outer ventilation hood                 | 1 item |
| Air duct                               | 1 item |
| Mounting kit                           | 1 item |
| Mounting hood installation instruction | 1 item |
| Packing box                            | 1 item |

#### **DESIGNATION KEY**

۲



### **OVERALL DIMENSIONS, MM (INCH)**



www.ventilation-system.com

۲



www.ventilation-system.com





V136EN-01