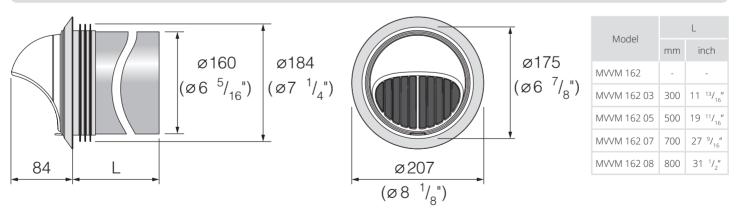

### **OVERALL DIMENSIONS, MM (INCH)**

www.ventilation-system.com

۲

www.ventilation-system.com

V136EN-01