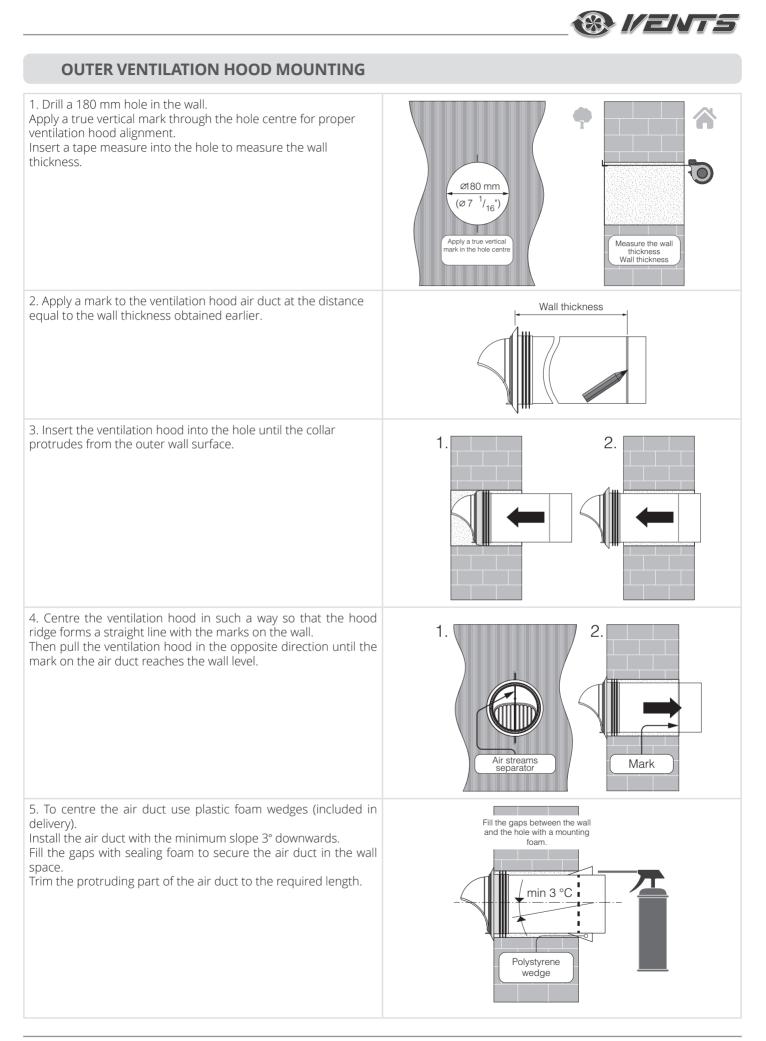

wall of high-rise buildings.

۲



THE OUTER VENTILATION HOOD MAY NOT BE OPERATED BY CHILDREN OR PERSONS WITH REDUCED PHYSICAL, MENTAL OR SENSORY CAPACITIES, OR LACKING THE APPROPRIATE TRAINING.

THE CHOICE OF THE VENTILATION HOOD INSTALLATION LOCATION MUST PREVENT UNAUTHORIZED ACCESS BY UNATTENDED CHILDREN.

## **DELIVERY SET**

| Name                                   | Number |
|----------------------------------------|--------|
| Outer ventilation hood                 | 1 item |
| Air duct                               | 1 item |
| Mounting kit                           | 1 item |
| Mounting hood installation instruction | 1 item |
| Packing box                            | 1 item |

#### **DESIGNATION KEY**

۲



### **OVERALL DIMENSIONS, MM (INCH)**



www.ventilation-system.com

۲



www.ventilation-system.com





V136EN-01