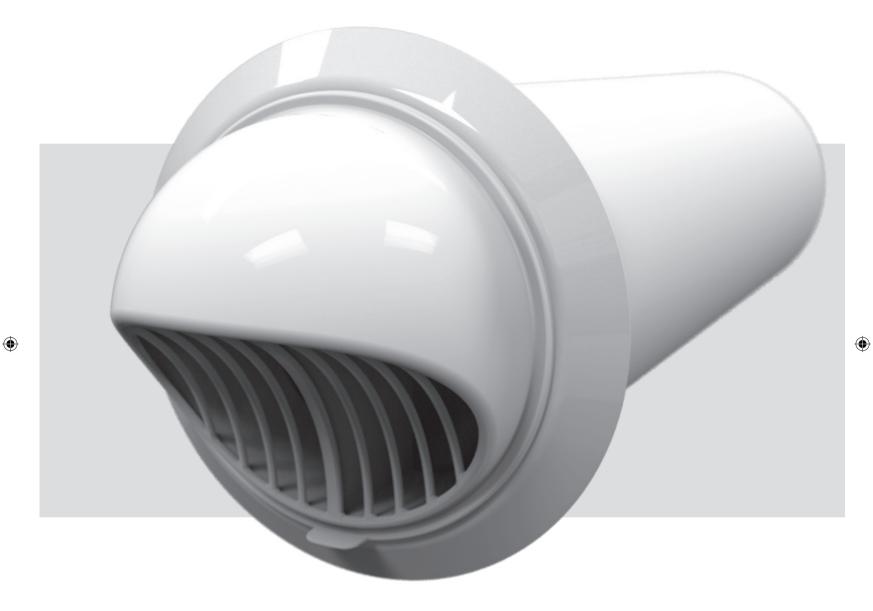

# INSTALLATION INSTRUCTION

MVVM

۲

Outer ventilation hood for one-sided installation

۲

MVVM outer ventilation hood

## **PURPOSE**

The outer ventilation hood is designed to prevent ingress of water and foreign objects into the ventilation equipment from outside. Special design allows installation of the hood from the inside enabling safe mounting on a wall of high-rise buildings.