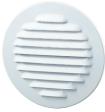

### Modifications

- Equipped with a plastic spreader gearing to mount in a round air vent.
- MVMO...bs K1 steel grilles with white polymer coating with a protecting insect screen and plastic spreader gearing.
- MVMO...bs K1 A grilles made of white polymer coated aluminium.
- MVMO...bs K1 An grilles made of anodized brushed aluminium with a protecting insect screen and plastic spreader gearing.
- MVMO...bs K1 Ap grilles made of polished aluminium with a protecting insect screen and plastic spreader gearing.
- MVMO...bs K1Zn grilles made of galvanizes steel with a protecting insect screen and plastic spreader gearing.
- MVMO...bs "colour code" colourful polymer painted models.

### Colour modifications

RAL 9016

grey RAL 7001

**RAL 9005** 

Steel grilles with white polymer coating

Grilles made of white polymer coated aluminium

Grilles made of anodized brushed aluminium

Grilles made of polished aluminium