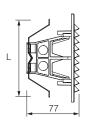

#### Design

- Made of steel, galvanized steel, stainless steel or aluminium and are suitable for colourful polymer painting.
- Equipped with a spacer mechanism for mounting in a round ventilation hole without additional fastening elements.
- Quality materials and zinc-phosphate treatment ensure coating integrity and provide reliable corrosion protection.
- Modifications with a protecting insect screen.

## Overall dimensions

| Model          | Dimensions<br>[mm] |     | Air pass [m²] |
|----------------|--------------------|-----|---------------|
|                | D                  | L   |               |
| 100 MVMO bs K1 | 129                | 114 | 0.0051        |
| 125 MVMO bs K1 | 155                | 139 | 0.0083        |
| 150 MVMO bs K1 | 180                | 164 | 0.0118        |
| 160 MVMO bs K1 | 190                | 174 | 0.0133        |
| 200 MVMO bs K1 | 229                | 211 | 0.0206        |

### Spacer mechanism for mounting