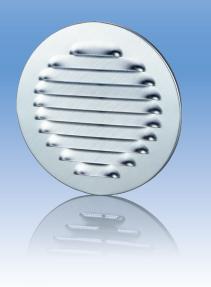

# MVMO...bS K1 Series

#### Design

- Made of steel, galvanized steel, stainless steel or aluminium and are suitable for colourful polymer painting.
- Equipped with a spacer mechanism for mounting in a round ventilation hole without additional fastening elements.
- Quality materials and zinc-phosphate treatment ensure coating integrity and provide reliable corrosion protection.
- Modifications with a protecting insect screen.

### Modifications

- Equipped with a plastic spreader gearing to mount in a round air vent.
- MVMO...bs K1 steel grilles with white polymer coating with a protecting insect screen and plastic spreader gearing.
- MVMO...bs K1 A grilles made of white polymer coated aluminium.
- MVMO...bs K1 An grilles made of anodized brushed aluminium with a protecting insect screen and plastic spreader gearing.
- MVMO...bs K1 Ap grilles made of polished aluminium with a protecting insect screen and plastic spreader gearing.
- MVMO...bs K1Zn grilles made of galvanizes steel with a protecting insect screen and plastic spreader gearing.
- MVMO...bs "colour code" colourful polymer painted models.