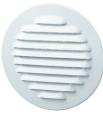

### Modifications

- Equipped with a plastic spreader gearing to mount in a round air vent.
- MVMO...bs K1 steel grilles with white polymer coating with a protecting insect screen and plastic spreader gearing.
- MVMO...bs K1 A grilles made of white polymer coated aluminium.
- MVMO...bs K1 An grilles made of anodized brushed aluminium with a protecting insect screen and plastic spreader gearing.
- MVMO...bs K1 Ap grilles made of polished aluminium with a protecting insect screen and plastic spreader gearing.
- MVMO...bs K1Zn grilles made of galvanizes steel with a protecting insect screen and plastic spreader gearing.
- MVMO...bs "colour code" colourful polymer painted models.

### Colour modifications

RAL 9016

grey RAL 7001

**RAL 9005** 

Steel grilles with white polymer coating

Grilles made of white polymer coated aluminium

Grilles made of anodized brushed aluminium

Grilles made of polished aluminium