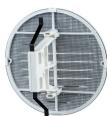

#### Design

- Made of steel, galvanized steel, stainless steel or aluminium and are suitable for colourful polymer painting.
- Equipped with a spacer mechanism for mounting in a round ventilation hole without additional fastening elements.
- Quality materials and zinc-phosphate treatment ensure coating integrity and provide reliable corrosion protection.
- Modifications with a protecting insect screen.

### Modifications

- Equipped with a plastic spreader gearing to mount in a round air vent.
- MVMO...bs K1 steel grilles with white polymer coating with a protecting insect screen and plastic spreader gearing.
- MVMO...bs K1 A grilles made of white polymer coated aluminium.
- MVMO...bs K1 An grilles made of anodized brushed aluminium with a protecting insect screen and plastic spreader gearing.
- MVMO...bs K1 Ap grilles made of polished aluminium with a protecting insect screen and plastic spreader gearing.
- MVMO...bs K1Zn grilles made of galvanizes steel with a protecting insect screen and plastic spreader gearing.
- MVMO...bs "colour code" colourful polymer painted models.

### Spacer mechanism for mounting