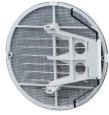

#### Design

- Made of steel, galvanized steel, stainless steel or aluminium and are suitable for colourful polymer painting.
- Equipped with a spacer mechanism for mounting in a round ventilation hole without additional fastening elements.
- Quality materials and zinc-phosphate treatment ensure coating integrity and provide reliable corrosion protection.
- Modifications with a protecting insect screen.

### Modifications

- Equipped with a plastic spreader gearing to mount in a round air vent.
- MVMO...bs K1 steel grilles with white polymer coating with a protecting insect screen and plastic spreader gearing.
- MVMO...bs K1 A grilles made of white polymer coated aluminium.
- MVMO...bs K1 An grilles made of anodized brushed aluminium with a protecting insect screen and plastic spreader gearing.
- MVMO...bs K1 Ap grilles made of polished aluminium with a protecting insect screen and plastic spreader gearing.
- MVMO...bs K1Zn grilles made of galvanizes steel with a protecting insect screen and plastic spreader gearing.
- MVMO...bs "colour code" colourful polymer painted models.