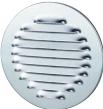

### Modifications

- Equipped with a plastic spreader gearing to mount in a round air vent.
- MVMO...bs K1 steel grilles with white polymer coating with a protecting insect screen and plastic spreader gearing.
- MVMO...bs K1 A grilles made of white polymer coated aluminium.
- MVMO...bs K1 An grilles made of anodized brushed aluminium with a protecting insect screen and plastic spreader gearing.
- MVMO...bs K1 Ap grilles made of polished aluminium with a protecting insect screen and plastic spreader gearing.
- MVMO...bs K1Zn grilles made of galvanizes steel with a protecting insect screen and plastic spreader gearing.
- MVMO...bs "colour code" colourful polymer painted models.

Grilles made of galvanizes steel