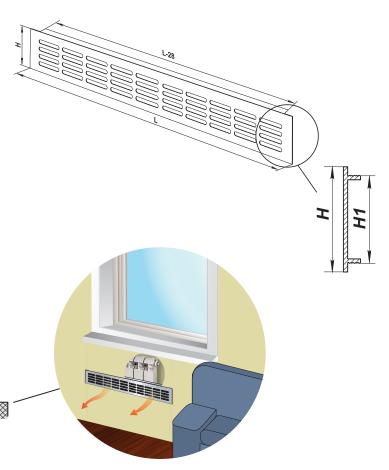

## Application

- Mounting in door leaves of bathrooms, kitchens, etc.
- Suitable for installation into window sills for correct warm air distribution from radiators.
- Used to arrange correct air circulation in premises.

#### Design

- Made of polymer-coated or galvanized steel and are suitable for painting in various colours.
- Fixing with lugs.
- Modifications with a protecting insect screen are available.
- Minimum door leaf thickness is 32 mm.

#### Overall dimensions

| Model         | Dimensions [mm] |     | Air mass [ma2] |
|---------------|-----------------|-----|----------------|
|               | L               | Н   | Air pass, [m²] |
| MVMA 400x60   | 400             | 60  | 0.0062         |
| MVMA 400x80   | 400             | 80  | 0.0093         |
| MVMA 400x100  | 400             | 100 | 0.0120         |
| MVMA 480x80   | 480             | 80  | 0.0120         |
| MVMA 500x60   | 500             | 60  | 0.0078         |
| MVMA 500x80   | 500             | 80  | 0.0120         |
| MVMA 500x100  | 500             | 100 | 0.0156         |
| MVMA 600x60   | 600             | 60  | 0.0093         |
| MVMA 600x80   | 600             | 80  | 0.0140         |
| MVMA 600x100  | 600             | 100 | 0.0186         |
| MVMA 800x60   | 800             | 60  | 0.0120         |
| MVMA 800x80   | 800             | 80  | 0.0186         |
| MVMA 800x100  | 800             | 100 | 0.0248         |
| MVMA 1000x60  | 1000            | 60  | 0.0160         |
| MVMA 1000x80  | 1000            | 80  | 0.0256         |
| MVMA 1000x100 | 1000            | 100 | 0.0326         |